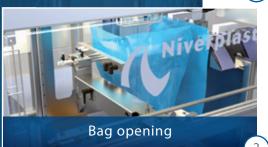

#### **Features**

- Up to 16 boxes per minute
- Tight bag placing, bag circumference = box circumference
- Mechanical box squaring on two sides of carton
- Suited for wide variety of box sizes
- Prefabricated Easy Open bags
- Suited for thickness down to 10 μm!
- Left- or righthanded orientation possible
- Very compact design

## **Benefits**

- 24 hour non stop production
- Very easy to operate
- Bag and blank refill during production
- On screen HD visualisation of warnings and machine functions
- Quick box size change over
- Low maintenance, cost efficient
- Operates stand-alone as well as in any automatic production line
- · Custom built possibilities on request!
- · Guaranteed lowest Total Cost of Ownership!