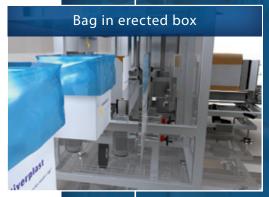

#### **Features**

- Up to 16 boxes per minute
- Tight bag placing, bag circumference = box circumference
- Mechanical box squaring on two sides of carton
- Suited for wide variety of box sizes
- Prefabricated Easy Open bags
- Suited for thickness down to 10 μm!
- Left- or righthanded orientation possible
- Very compact design