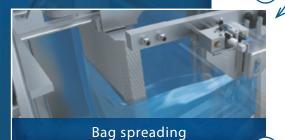

# **CombiPlast**

Box erector with bag inserter

#### **Features**

- Up to 16 boxes per minute
- Tight bag placing, bag circumference = box circumference
- Mechanical box squaring on two sides of carton
- Suited for wide variety of box sizes
- Prefabricated Easy Open bags
- Suited for thickness down to 10 μm!
- Left- or righthanded orientation possible
- Very compact design