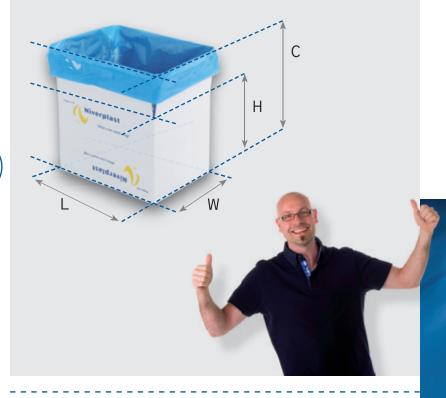

## Box sizes:

|            | Minimum        | Maximum        |
|------------|----------------|----------------|
| Length (L) | 300 mm (11.8") | 650 mm (25.6") |
| Width (W)  | 200 mm (7.8")  | 450 mm (17.7") |
| Height (H) | 60 mm (2.3")   | 350 mm (13.8") |
| Height (C) | 200 mm (7.8")  | 500 mm (19.7") |

\* Other sizes are also possible, feel free to contact us.

www.niverplast.com