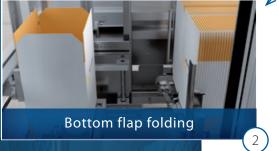

#### **Features**

- Up to 16 boxes per minute
- Tight bag placing, bag circumference = box circumference
- Mechanical box squaring on two sides of carton
- Suited for wide variety of box sizes
- Prefabricated Easy Open bags
- Suited for thickness down to 10 μm!
- Left- or righthanded orientation possible
- Very compact design

# **Options:**

- Completely stainless steel
- Fully auto adjustable, no manual settings
- Add and adjust recipes for each box size
- Servo driven
- Extended or shortened blank magazine
- · Hotmelt bottom flap closing
- Upper flap folding before bag placing