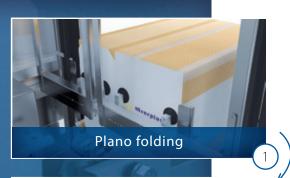

#### **Features**

- Up to 16 boxes per minute
- Tight bag placing, bag circumference = box circumference
- Mechanical box squaring on two sides of carton
- Suited for wide variety of box sizes
- Prefabricated Easy Open bags
- Suited for thickness down to 10 μm!
- Left- or righthanded orientation possible
- Very compact design

## **Benefits**

- 24 hour non stop production
- Very easy to operate
- Bag and blank refill during production
- On screen HD visualisation of warnings and machine functions
- Quick box size change over
- Low maintenance, cost efficient
- Operates stand-alone as well as in any automatic production line
- · Custom built possibilities on request!
- · Guaranteed lowest Total Cost of Ownership!