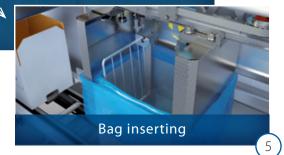

# **CombiPlast**

Box erector with bag inserter

#### **Features**

- Up to 16 boxes per minute
- Tight bag placing, bag circumference = box circumference
- Mechanical box squaring on two sides of carton
- Suited for wide variety of box sizes
- Prefabricated Easy Open bags
- Suited for thickness down to 10 μm!
- Left- or righthanded orientation possible
- Very compact design