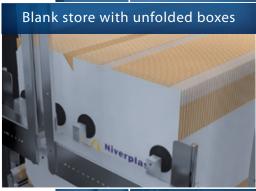

# **Options:**

- Completely stainless steel
- Fully auto adjustable, no manual settings
- Add and adjust recipes for each box size
- Servo driven
- Extended or shortened blank magazine
- · Hotmelt bottom flap closing
- Upper flap folding before bag placing