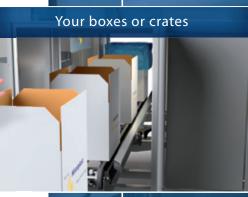

Bag inserter

In

Your box or crate with bag

- Up to 25 boxes/crates per minute
- Handles prefabricated EasyOpen bags down to 10 µm
- Very easy and simple to operate
- 24 hour non stop production
- On screen HD visualisation of warnings or possible machine errors
- Quick box size change over within a minute
- Operates stand-alone as well as in any automatic production line
- Custom built possibilities on request!
- **Guaranteed lowest Total Cost of Ownership!**