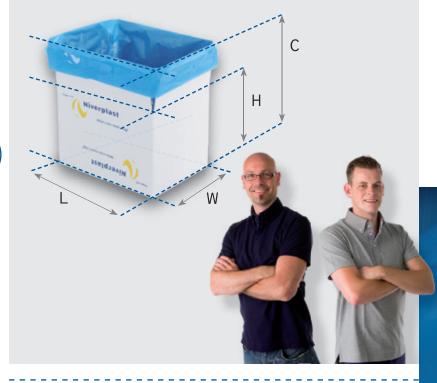

## Box sizes:

| Minimum        | Maximum                                         |
|----------------|-------------------------------------------------|
| 300 mm (11.8") | 650 mm (25.6")                                  |
| 200 mm (7.8")  | 450 mm (17.7")                                  |
| 60 mm (2.3")   | 350 mm (13.8")                                  |
| 200 mm (7.8")  | 500 mm (19.7")                                  |
|                | 300 mm (11.8")<br>200 mm (7.8")<br>60 mm (2.3") |

\* Other sizes are also possible, feel free to contact us.

www.niverplast.com