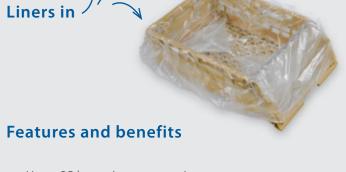

## **Options:**

- Complete stainless steel
- Data printing/label application on bag
- Integrated inspection- and bag store door, to place the EasyPlast in small spaces
- Flap folding before bag placing
- 2000 bags in store
- 45° bottom cross seal on both sides of the bag
- Tight bag placing, bag circumference = box circumference