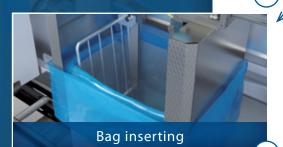

Bag inserter

In

Your box or crate with bag

- Up to 25 boxes/crates per minute
- Handles prefabricated EasyOpen bags down to 10 µm
- Very easy and simple to operate
- 24 hour non stop production
- On screen HD visualisation of warnings or possible machine errors
- Quick box size change over within a minute
- Operates stand-alone as well as in any automatic production line
- Custom built possibilities on request!
- **Guaranteed lowest Total Cost of Ownership!**