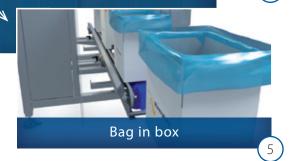

Bag inserter

In

Your box or crate with bag

- Up to 25 boxes/crates per minute
- Handles prefabricated EasyOpen bags down to 10 µm
- Very easy and simple to operate
- 24 hour non stop production
- On screen HD visualisation of warnings or possible machine errors
- Quick box size change over within a minute
- Operates stand-alone as well as in any automatic production line
- Custom built possibilities on request!
- **Guaranteed lowest Total Cost of Ownership!**

## EasyPlast

Bag inserter