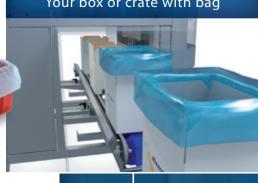

Bag inserter

In

Your box or crate with bag

- Up to 25 boxes/crates per minute
- Handles prefabricated EasyOpen bags down to 10 µm
- Very easy and simple to operate
- 24 hour non stop production
- On screen HD visualisation of warnings or possible machine errors
- Quick box size change over within a minute
- Operates stand-alone as well as in any automatic production line
- Custom built possibilities on request!
- **Guaranteed lowest Total Cost of Ownership!**