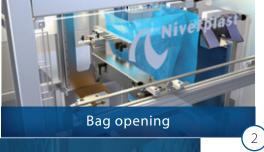

Bag inserter

In

Your box or crate with bag

- Up to 25 boxes/crates per minute
- Handles prefabricated EasyOpen bags down to 10 µm
- Very easy and simple to operate
- 24 hour non stop production
- On screen HD visualisation of warnings or possible machine errors
- Quick box size change over within a minute
- Operates stand-alone as well as in any automatic production line
- Custom built possibilities on request!
- **Guaranteed lowest Total Cost of Ownership!**