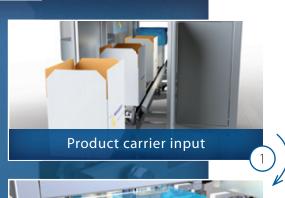

Bag inserter

In

Your box or crate with bag

- Up to 25 boxes/crates per minute
- Handles prefabricated EasyOpen bags down to 10 µm
- Very easy and simple to operate
- 24 hour non stop production
- On screen HD visualisation of warnings or possible machine errors
- Quick box size change over within a minute
- Operates stand-alone as well as in any automatic production line
- Custom built possibilities on request!
- **Guaranteed lowest Total Cost of Ownership!**