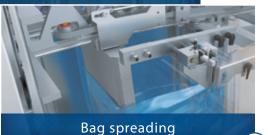

Bag inserter

In

Your box or crate with bag

- Up to 25 boxes/crates per minute
- Handles prefabricated EasyOpen bags down to 10 µm
- Very easy and simple to operate
- 24 hour non stop production
- On screen HD visualisation of warnings or possible machine errors
- Quick box size change over within a minute
- Operates stand-alone as well as in any automatic production line
- Custom built possibilities on request!
- **Guaranteed lowest Total Cost of Ownership!**